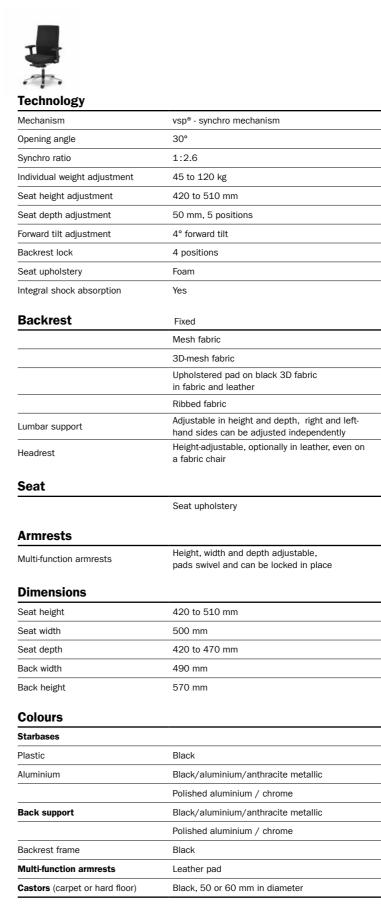

#### **OKAY.II** DETAILS | PRODUCT OVERVIEW

Frame

٠

٠

٠

٠

٠

٠

٠

٠

٠

٠

٠

٠

٠

٠

٠

0

•

0

٠

٠

0

٠

0

٠

0

٠

| . raine           |                            |   |
|-------------------|----------------------------|---|
| Cantilever model  | Round tube, stackable (4x) | • |
| Cantilever model  | Round tube, non-stackable  | • |
| Four-legged model | Round tube, stackable (5x) | ٠ |
| Backrest          | Fixed                      |   |
|                   | Mesh fabric                | • |
|                   | 3D-mesh fabric             | ٠ |
|                   | Upholstered pad on         |   |
|                   | black 3D fabric in         | • |
|                   | fabric and leather         |   |
|                   | Ribbed fabric              | • |
|                   |                            |   |
|                   |                            |   |

### Seat

Upholstered

Seat upholstery

#### Armrests

Fixed, black plastic wrap

٠

•

### Dimensions Cantilever model / Four-legged model

| Seat height  | C 430 mm/ 4L 450 mm |
|--------------|---------------------|
| Seat width   | 460 mm              |
| Seat depth   | 480 mm              |
| Back width   | 460 mm              |
| Back height  | 440 mm              |
| Total height | 890 mm              |
| Total width  | 595 mm              |
| Weight from  | 9.5 kg              |

### Colours

| Frame                            | Black/aluminium/<br>anthracite metallic        | • |
|----------------------------------|------------------------------------------------|---|
|                                  | Chrome                                         | 0 |
| Glides<br>(carpet or hard floor) | Black/anthracite                               | • |
| Armrests                         | In the same colour as frame, black armrest pad | • |
| Backrest frame                   | Black                                          | ٠ |

Standard o Optional