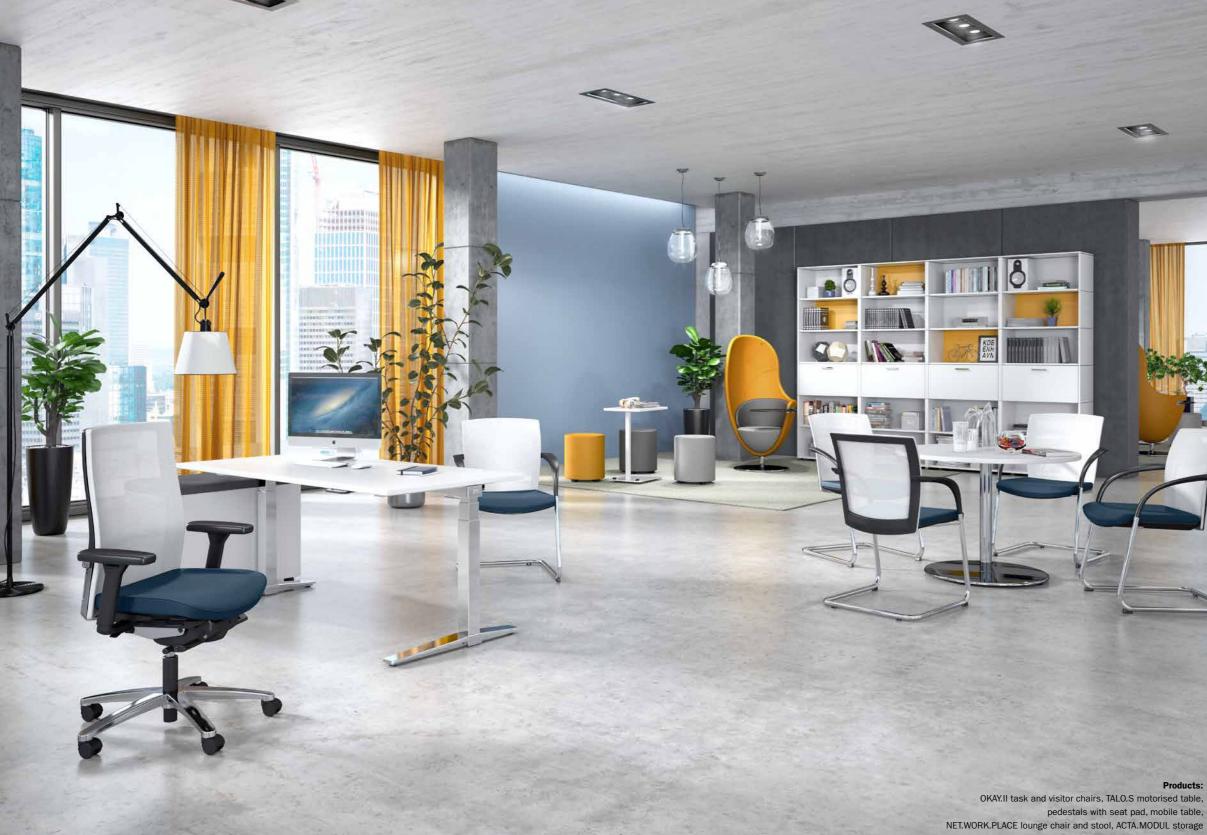

# SITTING COMFORT YOU CAN REALLY FEEL

Products: OKAY.II task and visitor chairs, TALO.S motorised tables, NET.WORK.PLACE Organic meeting table, MOVE.MIX stool, THINK.TANK YOU CAN DEPEND ON YOUR OKAY.II TASK CHAIR DURING THE WHOLE WORKING DAY. THE VSP® SYNCHRO MECHANISM ENSURES PERFECT MOVEMENT WHEN SITTING, AND GUARANTEES CONTINUOUS SUPPORT FOR THE LOWER BACK WHEN RECLINING. IT TAKES ONLY A FEW MOMENTS TO ADJUST THE CHAIR TO AN INDIVIDUAL USER'S REQUIREMENTS, SO LONG PERIODS OF SITTING ARE NOT A PROBLEM. THE ERGONOMIC EQUIPMENT IS COMPLEMENTED BY THE MULTI-FUNCTIONAL ARMRESTS, WHICH RELIEVE STRAIN ON THE SHOULDERS AND NECK MUSCLES. THAT'S WHAT WE UNDERSTAND BY SITTING COMFORT!