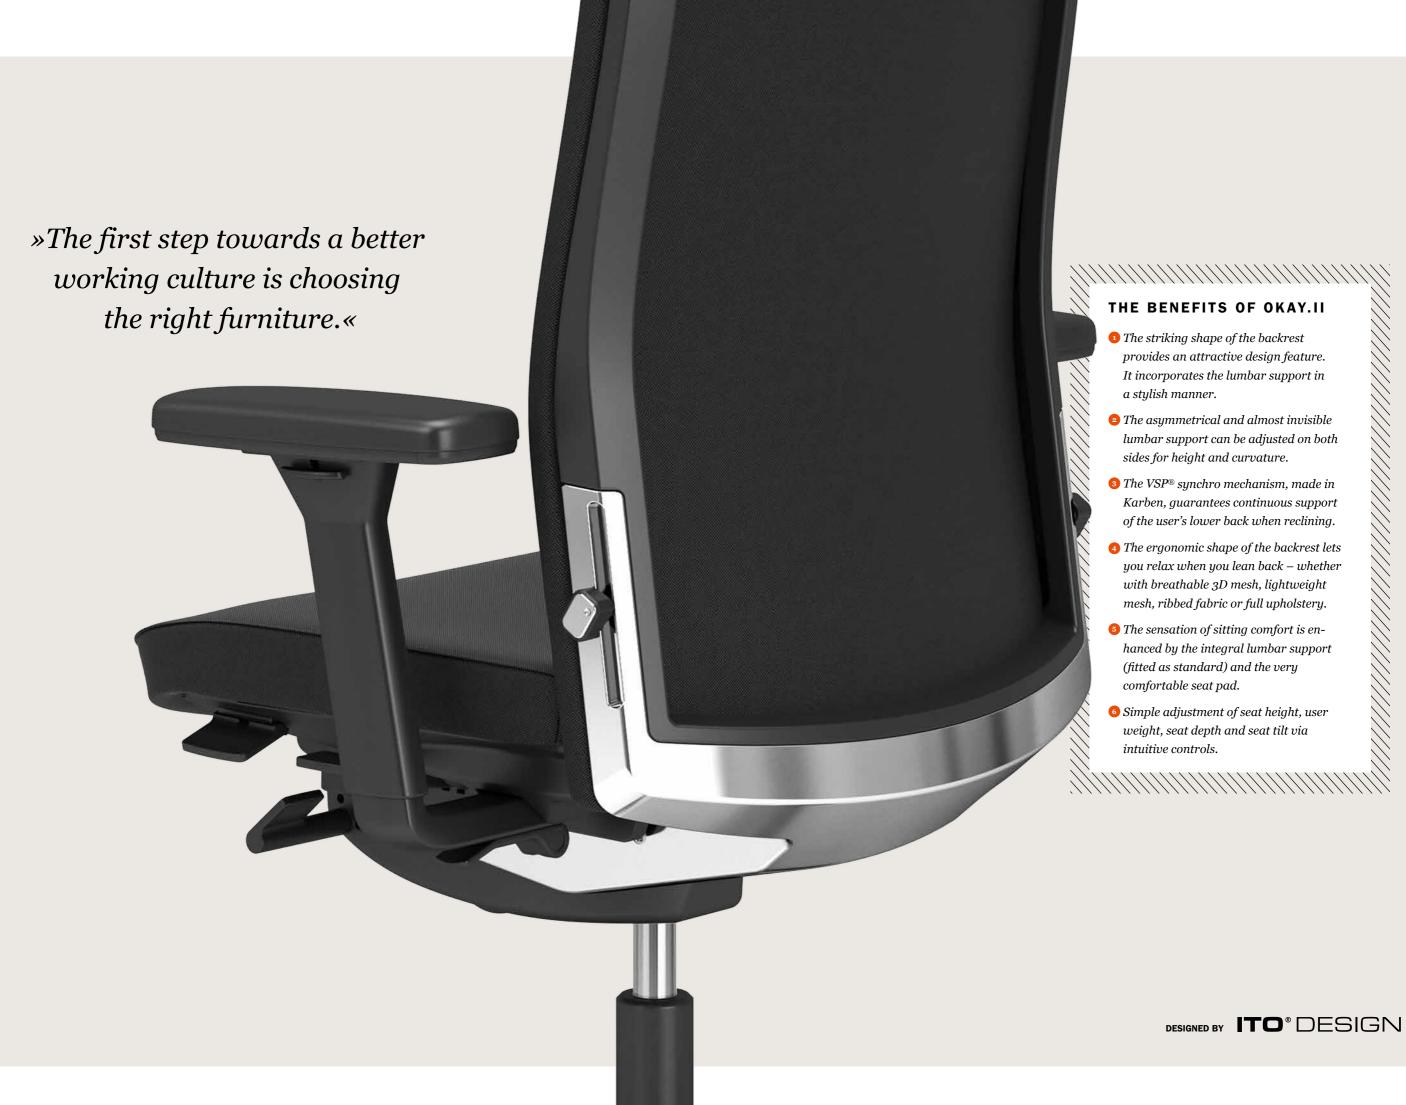

## **HEALTHY SITTING** FOR HOURS ON END

HEIGHT-ADJUSTABLE HEADREST To reduce strain on shoulder and neck muscles

OUR OKAY.II TASK CHAIR MEETS THE INDIVIDUAL REQUIREMENTS OF YOUR WORKING STYLE AND LAYS THE FOUNDATION FOR HEALTHY SITTING. THE ERGONOMIC CONTOURS OF THE BACKREST PROVIDE PERFECT SUPPORT, ESPECIALLY IN THE LUMBAR AREA. IN ADDITION, THE ALMOST INVISIBLE INTEGRAL ASYMMETRIC LUMBAR SUPPORT PROVIDES PRECISION CONTACT. EACH SIDE IS INDEPENDENTLY ADJUSTABLE IN HEIGHT AND CURVATURE, AND RELIEVES THE STRAIN ON THE SPINAL DISCS. THIS PRODUCES A COMFORTABLE SITTING SENSATION, AND YOU CAN REACH YOUR POTENTIAL EVERY DAY.

#### CONTROLS

for customising the seat height, weight setting, seat depth and seat tilt by means of buttons, a crank and a Bowden cable.

VSP® SYNCHRO MECHANISM The Virtual Swing Point ensures the perfect sequence of movement as you sit.

### **Comfort features**

#### **1 I VERSATILE BACKREST**

The comfortable backrest is available in fully upholstered, mesh fabric, 3D-fabric and textured versions.

#### 2 | ERGONOMIC SUPPORT The lumbar support is integrated almost invisibly and can be adjusted on either side in height and curvature.

3 | VARIABLE ARMRESTS

Thanks to their different adjustments, they relieve the strain on shoulders and neck.

#### 4 | CLEVER CONTROLS

For customising the seat height, weight setting, seat depth and seat tilt by means of buttons, a crank and a Bowden cable.

**4.1 | A SOPHISTICATED ADDITION** The operating instructions are always to hand. 4

#### **5 I SOLID FOUNDATION**

Starbase with high tapered spokes in aluminium, or plastic, alternatively aluminium starbase with flat spokes.