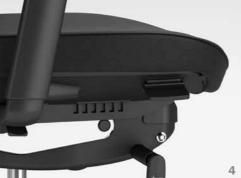

#### 4 | CLEVER CONTROLS

For customising the seat height, weight setting, seat depth and seat tilt by means of buttons, a crank and a Bowden cable.

**4.1 | A SOPHISTICATED ADDITION** The operating instructions are always to hand. 4

#### CONTROLS

for customising the seat height, weight setting, seat depth and seat tilt by means of buttons, a crank and a Bowden cable.

VSP® SYNCHRO MECHANISM The Virtual Swing Point ensures the perfect sequence of movement as you sit.