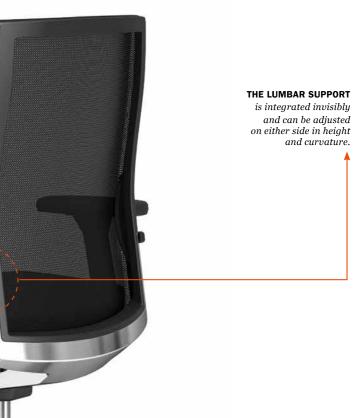

#### 2 | ERGONOMIC SUPPORT The lumbar support is integrated almost invisibly and can be adjusted on either side in height and curvature.

3 | VARIABLE ARMRESTS

Thanks to their different adjustments, they relieve the strain on shoulders and neck.