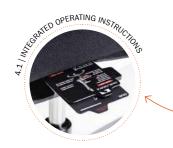

#### 4 | CLEVER CONTROLS

For customising the seat height, weight setting, seat depth and seat tilt by means of buttons, a crank and a Bowden cable.

**4.1 | A SOPHISTICATED ADDITION** The operating instructions are always to hand. 4