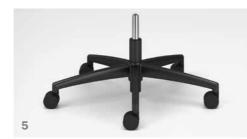

#### **5 I SOLID FOUNDATION**

Starbase with high tapered spokes in aluminium, or plastic, alternatively aluminium starbase with flat spokes.