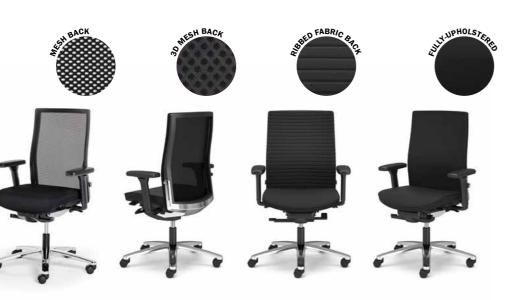

# A chair range in which

TO COMPLEMENT THE TASK CHAIRS, SITTING COMFORT FOR VISITORS IS PROVIDED BY CANTILEVER OR FOUR-LEGGED VISITOR CHAIRS WITH A CHOICE OF BACKREST - FULLY UPHOLSTERED, RIBBED FABRIC, BREATHABLE MESH OR 3D MESH. WITH THEIR RESTRAINED DESIGN, THE VISITOR CHAIRS LOOK GOOD IN ANY ENVIRONMENT.

#### **1 I VERSATILE BACKREST**

The comfortable backrest is available in fully upholstered, mesh fabric, 3D-fabric and textured versions.

0

٠

0

٠

| . raine           |                            |   |
|-------------------|----------------------------|---|
| Cantilever model  | Round tube, stackable (4x) | • |
| Cantilever model  | Round tube, non-stackable  | • |
| Four-legged model | Round tube, stackable (5x) | ٠ |
| Backrest          | Fixed                      |   |
|                   | Mesh fabric                | • |
|                   | 3D-mesh fabric             | ٠ |
|                   | Upholstered pad on         |   |
|                   | black 3D fabric in         | • |
|                   | fabric and leather         |   |
|                   | Ribbed fabric              | • |
|                   |                            |   |
|                   |                            |   |