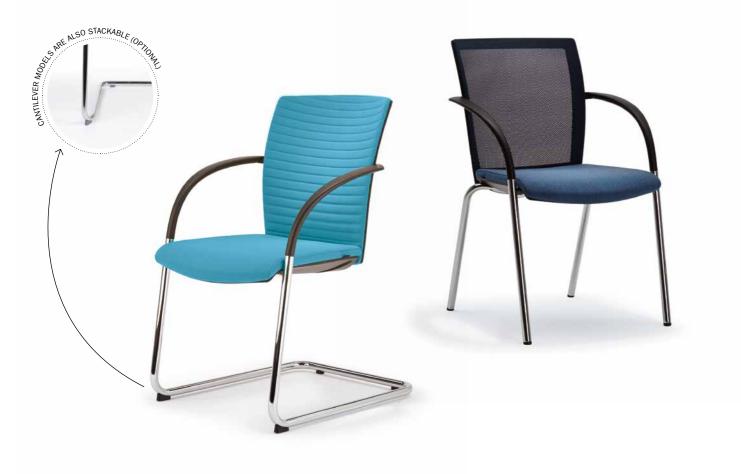

# A chair range in which

TO COMPLEMENT THE TASK CHAIRS, SITTING COMFORT FOR VISITORS IS PROVIDED BY CANTILEVER OR FOUR-LEGGED VISITOR CHAIRS WITH A CHOICE OF BACKREST - FULLY UPHOLSTERED, RIBBED FABRIC, BREATHABLE MESH OR 3D MESH. WITH THEIR RESTRAINED DESIGN, THE VISITOR CHAIRS LOOK GOOD IN ANY ENVIRONMENT.

AND SHOULD THEY NOT BE REQUIRED FOR A TIME, BOTH MODELS ARE EASY TO STACK AND STORE IN A SMALL SPACE.

ARMREST PAD SWIVELS

Take the strain off shoulders and neck. Can be adjusted in width, height and depth without tools. Armrest pad swivels.